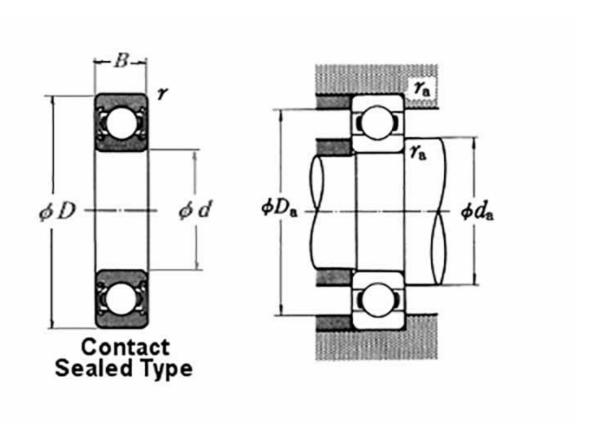

## **Basic dimensions**

| Outer diameter [D] | 62.00 | mm |
|--------------------|-------|----|
| Inner diameter [d] | 30.00 | mm |
| Width [B]          | 16.00 | mm |

## Other data

Seal type Contact Sealed RS